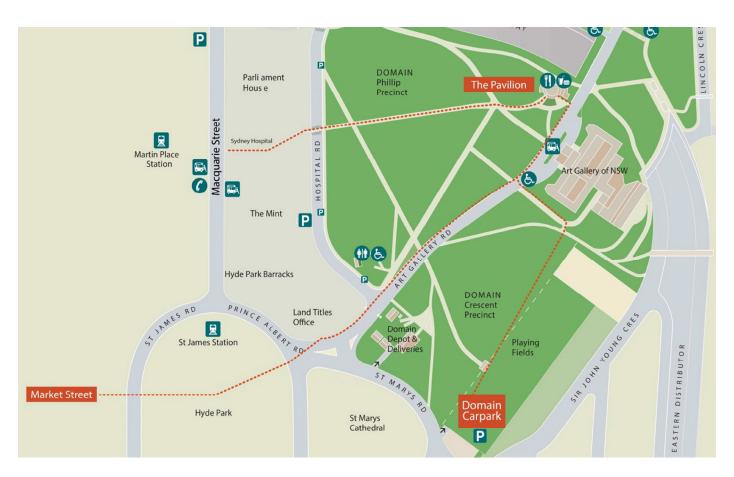

## Directions to The Pavilion on the Domain

## Via Foot

The Pavilion on the Domain can be accessed by Art Gallery Road or via the Domain precinct by foot. The venue is a 7 minute walk from Martin Place Station or an 8 minute walk from St James Station.

### Via Bus

Buses (route 441) stop outside the Art Gallery of NSW during their opening hours.

### Via Car

There is metered car parking along Mrs. Macquarie's Road and outside the Art Gallery of NSW. The Domain Car Park is located a short distance from the venue at 2 St Mary's Road. The Domain Car Park offers a flat rate of \$10 on Saturdays and Sundays (excluding special event days) and after 5pm Monday to Friday. For more information, visit www.domaincarpark.com.au.